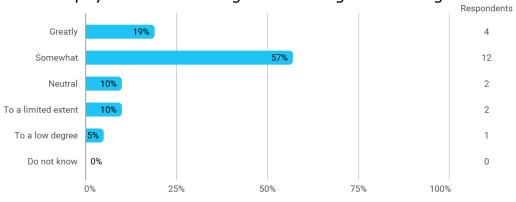

he physical conditions, which created the frame for the semester? - Indoor climate



How satisfied are you with the physical conditions, which created the frame for the semester? - Equipment (ex projector, microphone, printer)



How satisfied are you with the physical conditions, which created the frame for the semester? - Group work areas





How satisfied are you with the physical conditions, which created the frame for the semester? - Labs



### Were you satisfied with the facilities for breaks and activities? - Cosy corners



# Were you satisfied with the facilities for breaks and activities? - Space for physical activities





Were you satisfied with the facilities for breaks and activities? - Canteen

### To what extent were the physical surroundings stimulating for learning?



### How do you experience the community among the students?





Studienævnet for ArT & Technology Studiemiljøevaluering Efterår 2019

#### Respondents 7 Very good 33% Good 8 Neutral 24% 5 0% 0 Bad Very bad 5% 1 Do not know 0% 0 25% 50% 75% 100% 0%

### How do you thrive on your education/semester?