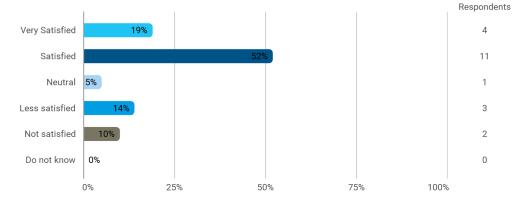

How satisfied are you with the physical conditions, which created the frame for the semester? - Labs