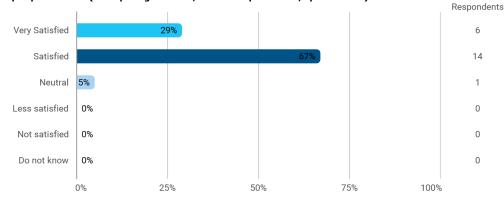

Studienævnet for ArT & Technology Studiemiljøevaluering Efterår 2019

## BA i ArT & Technology

- 1. Sem.: 31 recipients
- 3. Sem.: 25 recipients
- 5. Sem.: 20 recipients

### Education

### for data technical reasons please state your semester again



How satisfied are you with the physical conditions, which created the frame for the semester? - Classrooms



How satisfied are you with the physical conditions, which created the frame for the semester? - Indoor climate



How satisfied are you with the physical conditions, which created the frame for the semester? - Equipment (ex projector, microphone, printer)



How satisfied are you with the physical conditions, which created the frame for the semester? - Group work areas





How satisfied are you with the physical conditions, which created the frame for the semester? - Labs



### Were you satisfied with the facilities for breaks and activities? - Cosy corners



# Were you satisfied with the facilities for breaks and activities? - Space for physical activities





Were you satisfied with the facilities for breaks and activities? - Canteen

### To what extent were the physical surroundings stimulating for learning?



### How do you experience the community among the students?





Studienævnet for ArT & Technology Studiemiljøevaluering Efterår 2019

#### Respondents 7 Very good 33% Good 8 Neutral 24% 5 0% 0 Bad Very bad 5% 1 Do not know 0%