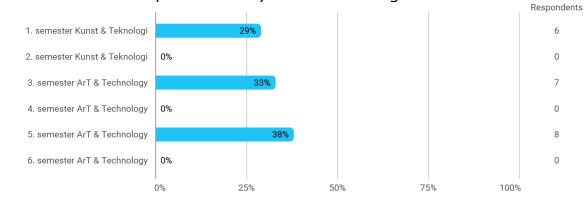

### for data technical reasons please state your semester again

How satisfied are you with the physical conditions, which created the frame for the semester? - Classrooms

How satisfied are you with the physical conditions, which created the frame for the semester? - Indoor climate