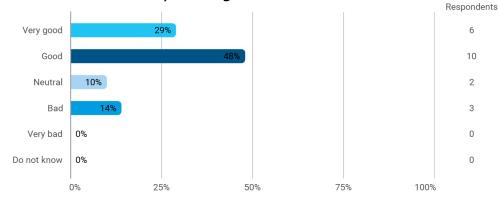

r? - Indoor climate



How satisfied are you with the physical conditions, which created the frame for the semester? - Equipment (ex projector, microphone, printer)



How satisfied are you with the physical conditions, which created the frame for the semester? - Group work areas





How satisfied are you with the physical conditions, which created the frame for the semester? - Labs



### Were you satisfied with the facilities for breaks and activities? - Cosy corners



# Were you satisfied with the facilities for breaks and activities? - Space for physical activities





Were you satisfied with the facilities for breaks and activities? - Canteen

### To what extent were the physical surroundings stimulating for learning?



### How do you experience the community among the students?





Studienævnet for ArT & Technology Studiemiljøevaluering Efterår 2019

#### Respondents 7 Very good 33% Good 8 Neutral 24% 5 0% 0 Bad Very bad 5% 1 Do not know 0% 0 25% 50% 75% 100% 0%

### How do you thrive on your education/semester?