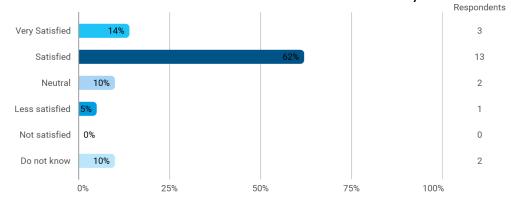

25 recipients
- 5. Sem.: 20 recipients

### Education

### for data technical reasons please state your semester again



How satisfied are you with the physical conditions, which created the frame for the semester? - Classrooms



How satisfied are you with the physical conditions, which created the frame for the semester? - Indoor climate



How satisfied are you with the physical conditions, which created the frame for the semester? - Equipment (ex projector, microphone, printer)



How satisfied are you with the physical conditions, which created the frame for the semester? - Group work areas





How satisfied are you with the physical conditions, which created the frame for the semester? - Labs



### Were you satisfied with the facilities for breaks and activities? - Cosy corners



# Were you satisfied with the facilities for breaks and activities? - Space for physical activities





Were you satisfied with the facilities for breaks and activities? - Canteen

### To what extent were the physical surroundings stimulating for learning?



### How do you experience the community among the students?





Studienævnet for ArT & Technology Studiemiljøevaluering Efterår 2019

#### Respondents 7 Very good 33% Good 8 Neutral 24% 5 0% 0 Bad Very bad 5% 1 Do not know 0% 0 25% 50% 75% 100% 0%

### How do you thrive on your education/semester?