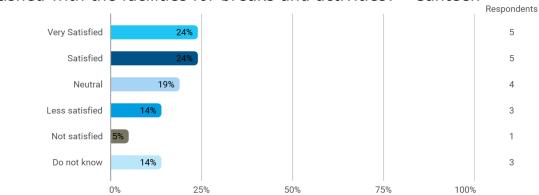

# Were you satisfied with the facilities for breaks and activities? - Space for physical activities

Were you satisfied with the facilities for breaks and activities? - Canteen