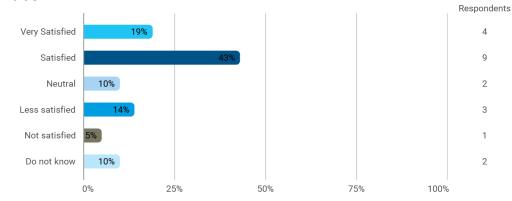

# Were you satisfied with the facilities for breaks and activities? - Space for physical activities

Were you satisfied with the facilities for breaks and activities? - Canteen