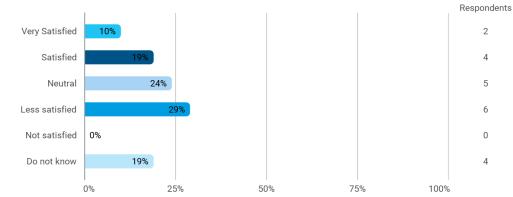

How satisfied are you with the physical conditions, which created the frame for the semester? - Labs