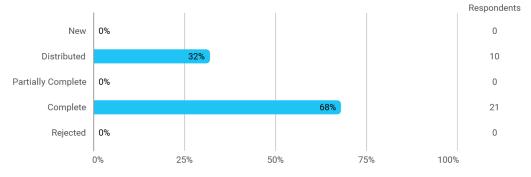

e for the semester? - Group work areas





How satisfied are you with the physical conditions, which created the frame for the semester? - Labs



### Were you satisfied with the facilities for breaks and activities? - Cosy corners



# Were you satisfied with the facilities for breaks and activities? - Space for physical activities





Were you satisfied with the facilities for breaks and activities? - Canteen

### To what extent were the physical surroundings stimulating for learning?



### How do you experience the community among the students?





Studienævnet for ArT & Technology Studiemiljøevaluering Efterår 2019

#### Respondents 7 Very good 33% Good 8 Neutral 24% 5 0% 0 Bad Very bad 5% 1 Do not know 0% 0 25% 50% 75% 100% 0%

### How do you thrive on your education/semester?