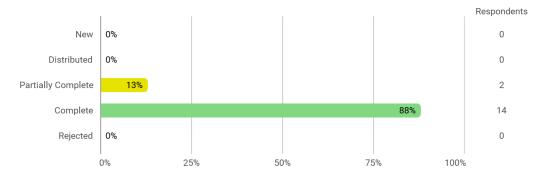

## **Overall Status**

Do you expect to complete the education/have you already completed the education this summer?