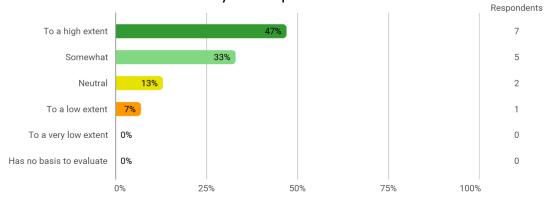

## To what extent did the education meet your expectations?

To what extent do you assess that the modules/courses were in continuation so that there was a clear progression in the education?

How has your academic benefit from the entire education been (eg in terms of knowledge, new reinforced competencies, etc.)?