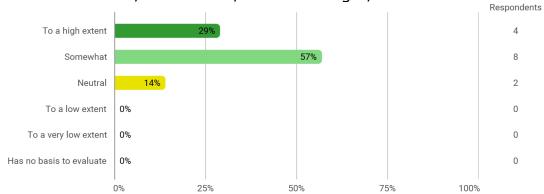

To what extent was the study organized so that you could meet the learning objectives of your education (competence profile)?

If needed look up the educations study regulation: https://www.fak.hum.aau.dk/uddannelse/studieordninger/