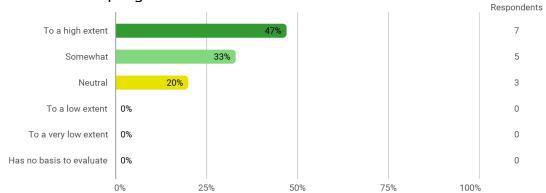

## To what extent did the education meet your expectations?

To what extent do you assess that the modules/courses were in continuation so that there was a clear progression in the education?

How has your academic benefit from the entire education been (eg in terms of knowledge, new reinforced competencies, etc.)?

To what extent was the study organized so that you could meet the learning objectives of your education (competence profile)?

If needed look up the educations study regulation: https://www.fak.hum.aau.dk/uddannelse/studieordninger/