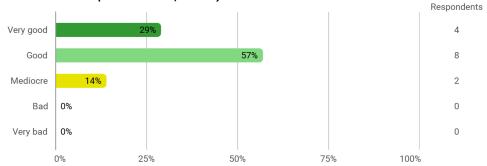

## To what extent did the education meet your expectations?

To what extent do you assess that the modules/courses were in continuation so that there was a clear progression in the education?

How has your academic benefit from the entire education been (eg in terms of knowledge, new reinforced competencies, etc.)?