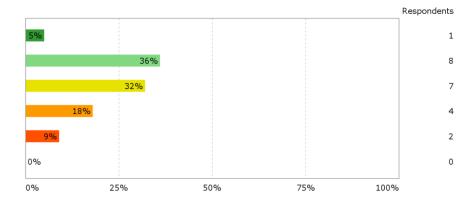

# The physical conditions which created the frame for the semester - Indoor climate