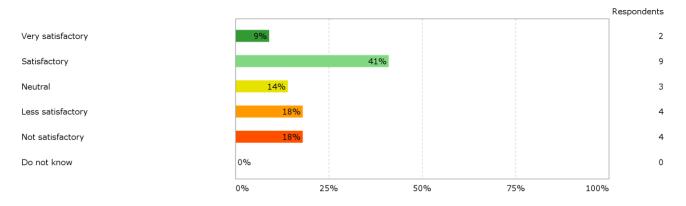

# The physical conditions which created the frame for the semester - Indoor climate