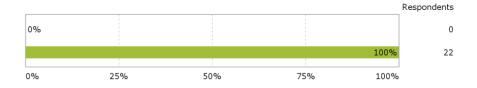

# Education

|                                                          |    |     |     |     | Resp | ondents |
|----------------------------------------------------------|----|-----|-----|-----|------|---------|
| Bachelor in Communication and Digital Media (Aalborg)    | 0% |     |     |     |      | 0       |
| Bachelor in Communication and Digital Media (Copenhagen) | 0% |     |     |     |      | 0       |
| Master in Communication (Aalborg)                        | 0% |     |     |     |      | 0       |
| Master in Communication (Copenhagen)                     | 0% |     |     |     |      | 0       |
| Master in Information Studies (Aalborg)                  | 0% |     |     |     |      | 0       |
| Master in Information Studies (Copenhagen)               | 0% |     |     |     |      | 0       |
| Master in Experience Design                              | 0% |     |     |     |      | 0       |
| Master in Interactive Digital Media                      | 0% |     |     |     |      | 0       |
| Master in Information Architechture                      | 0% |     |     |     |      | 0       |
| Media BA (Aalborg)                                       | 0% |     |     |     |      | 0       |
| Media MA (Aalborg)                                       | 0% |     |     |     |      | 0       |
| Bachelor in Music - Almen                                | 0% |     |     |     |      | 0       |
| Bachelor in Music - Poplyd                               | 0% |     |     |     |      | 0       |
| Master in Music                                          | 0% |     |     |     |      | 0       |
| Bachelor in Music Therapy                                | 0% |     |     |     |      | 0       |
| Master in Music Therapy                                  | 0% |     |     |     |      | 0       |
| Bachelor in Psychology                                   | 0% |     |     |     |      | 0       |
| Master in Psychology                                     | 0% |     |     |     |      | 0       |
| Bachelor in ArT & Technology                             |    |     |     |     | 100% | 22      |
| Master in ICT and learning (MIL)                         | 0% |     |     |     |      | 0       |
| Master in IT (MIT                                        | 0% |     |     |     |      | 0       |
| Professionsrettet Musikanvendelse (PROMUSA)              | 0% |     |     |     |      | 0       |
| Psykologi på deltid                                      | 0% | 250 | 500 | 750 | 1000 | 0       |
|                                                          | 0% | 25% | 50% | 75% | 100% |         |