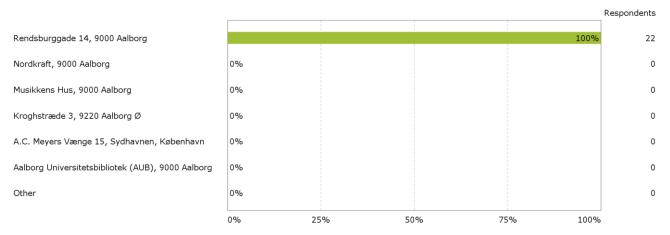

|     |      | 0       |
| Master in Psychology                                     | 0% |     |     |     |      | 0       |
| Bachelor in ArT & Technology                             |    |     |     |     | 100% | 22      |
| Master in ICT and learning (MIL)                         | 0% |     |     |     |      | 0       |
| Master in IT (MIT                                        | 0% |     |     |     |      | 0       |
| Professionsrettet Musikanvendelse (PROMUSA)              | 0% |     |     |     |      | 0       |
| Psykologi på deltid                                      | 0% | 250 | 500 | 750 | 1000 | 0       |
|                                                          | 0% | 25% | 50% | 75% | 100% |         |

#### Semester



# Location (semester base, multiple choice)



### Assess to what extent:

# The physical conditions which created the frame for the semester - Classrooms





Study board for ArT & Technology Study Environment evaluation Spring 2017

#### Assess to what extent:

# The physical conditions which created the frame for the semester - Indoor climate



#### Assess to what extent:

# The physical conditions which created the frame for the semester - Equipment



#### Assess to what extent:

# The physical conditions which created the frame for the semester - Group work areas



### Assess to what extent:

# The facilities for breaks and activities - Cosy corners



### Assess to what extent:

# The facilities for breaks and activities - Fysical activities



### Assess to what extent:

### The facilities for breaks and activities - Cantee